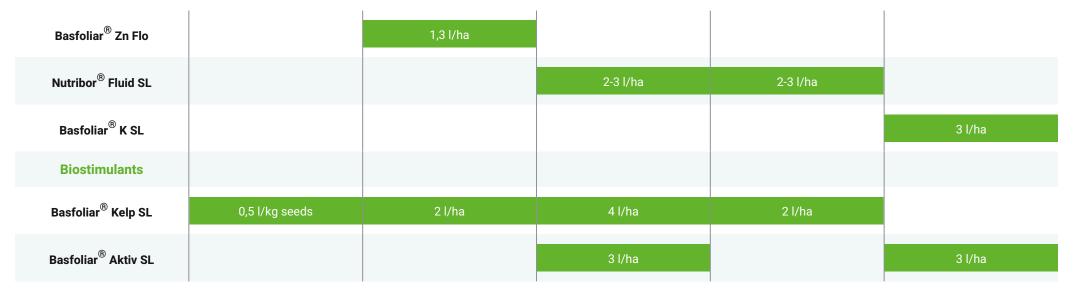

## **Crop Stage Program: Potato – Organic farming**

|                                                 | Pre seeding / Seeding | Emergence /<br>Germination | Main stem elongation<br>(crop cover) | Tuber formation | Ripening of fruit and seed |
|-------------------------------------------------|-----------------------|----------------------------|--------------------------------------|-----------------|----------------------------|
| Granular Application                            |                       |                            |                                      |                 |                            |
| TerraPlus <sup>®</sup> Natura Balance<br>8-4-12 |                       |                            |                                      |                 |                            |
| Foliar Application                              |                       |                            |                                      |                 |                            |
| Basfoliar <sup>®</sup> Boro SL                  |                       |                            |                                      |                 |                            |
| TerraPlus <sup>®</sup> Fluid 10-2-3             |                       |                            |                                      |                 |                            |
| Biostimulants                                   |                       |                            |                                      |                 |                            |
| Basfoliar <sup>®</sup> Kelp SL                  |                       |                            |                                      |                 |                            |